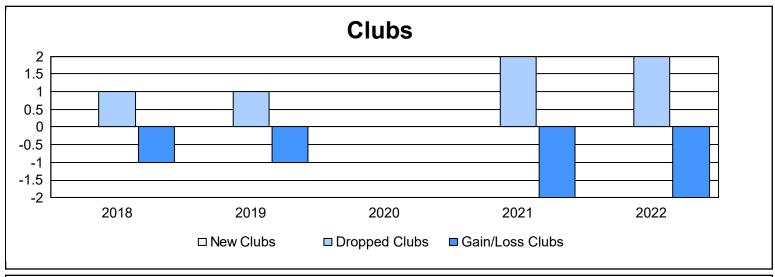

District 20 O As of June 2022 Cumulative

| Year      | New<br>Clubs | Dropped<br>Clubs | Gain/<br>Loss<br>Clubs | New<br>Members | Charter<br>Members | Reinstate<br>Members | Transfer<br>Members | Total<br>Member<br>Added | Total<br>Members<br>Dropped | Gain/<br>Loss<br>Members |
|-----------|--------------|------------------|------------------------|----------------|--------------------|----------------------|---------------------|--------------------------|-----------------------------|--------------------------|
| 2017-2018 | 0            | 1                | -1                     | 91             | 0                  | 4                    | 1                   | 96                       | 143                         | -47                      |
| 2018-2019 | 0            | 1                | -1                     | 101            | 4                  | 9                    | 3                   | 117                      | 153                         | -36                      |
| 2019-2020 | 0            | 0                | 0                      | 78             | 4                  | 11                   | 3                   | 96                       | 123                         | -27                      |
| 2020-2021 | 0            | 2                | -2                     | 64             | 0                  | 3                    | 4                   | 71                       | 179                         | -108                     |
| 2021-2022 | 0            | 2                | -2                     | 77             | 1                  | 10                   | 1                   | 89                       | 167                         | -78                      |
| Average   | 0            | 1                | -1                     | 82             | 2                  | 7                    | 2                   | 94                       | 153                         | -59                      |