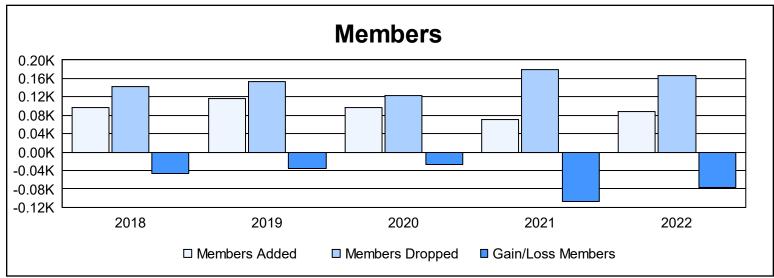

District 20 O As of June 2022 Cumulative

| Year      | New<br>Clubs | Dropped<br>Clubs | Gain/<br>Loss<br>Clubs | New<br>Members | Charter<br>Members | Reinstate<br>Members | Transfer<br>Members | Total<br>Member<br>Added | Total<br>Members<br>Dropped | Gain/<br>Loss<br>Members |
|-----------|--------------|------------------|------------------------|----------------|--------------------|----------------------|---------------------|--------------------------|-----------------------------|--------------------------|
| 2017-2018 | 0            | 1                | -1                     | 91             | 0                  | 4                    | 1                   | 96                       | 143                         | -47                      |
| 2018-2019 | 0            | 1                | -1                     | 101            | 4                  | 9                    | 3                   | 117                      | 153                         | -36                      |
| 2019-2020 | 0            | 0                | 0                      | 78             | 4                  | 11                   | 3                   | 96                       | 123                         | -27                      |
| 2020-2021 | 0            | 2                | -2                     | 64             | 0                  | 3                    | 4                   | 71                       | 179                         | -108                     |
| 2021-2022 | 0            | 2                | -2                     | 77             | 1                  | 10                   | 1                   | 89                       | 167                         | -78                      |
| Average   | 0            | 1                | -1                     | 82             | 2                  | 7                    | 2                   | 94                       | 153                         | -59                      |